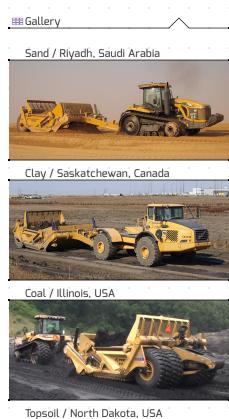

Sand + Clay / Indiana, USA

Gypsum Rock / Oklahoma, USA

Topsoil / Colorado, USA

| <b>⊚</b> K- | Tec | Scra | per | Featur | es |
|-------------|-----|------|-----|--------|----|
|             |     |      |     |        |    |