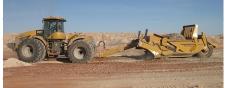

## MOST POPULAR

The K-Tec™ 1233 is the most popular model in the fleet. This multipurpose machine is a powerful worker in any soil condition with unmatched fuel efficiency and an amazing loading speed.

Sand + Clay / Indiana, USA

Gypsum Rock / Oklahoma, USA

Topsoil / Colorado, USA

| <b>⊚</b> K- | Tec | Scra | per | Featur | es |
|-------------|-----|------|-----|--------|----|
|             |     |      |     |        |    |