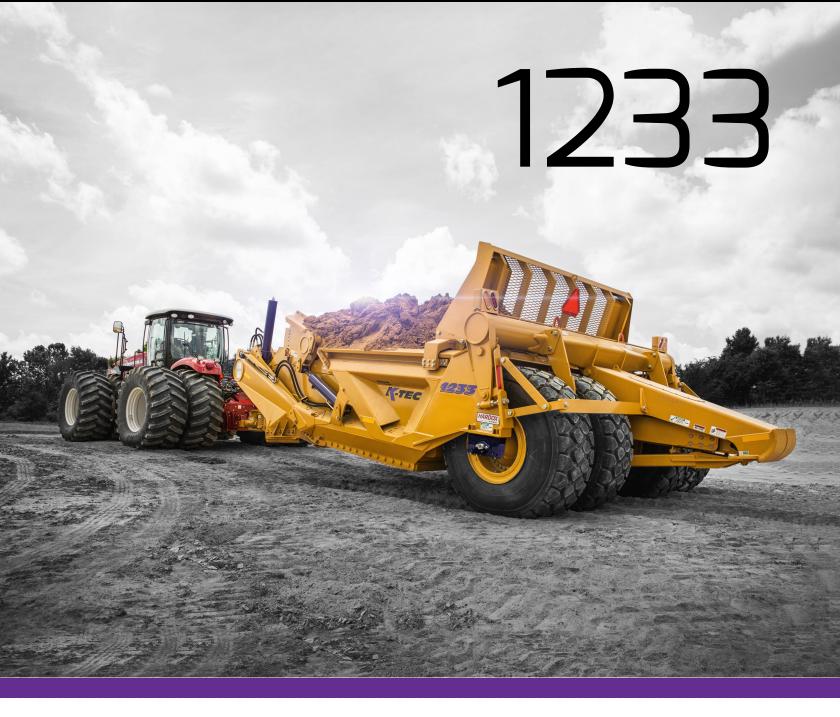

## MOST POPULAR

The K-Tec™ 1233 is the most popular model in the fleet. This multipurpose machine is a powerful worker in any soil condition with unmatched fuel efficiency and an amazing loading speed.